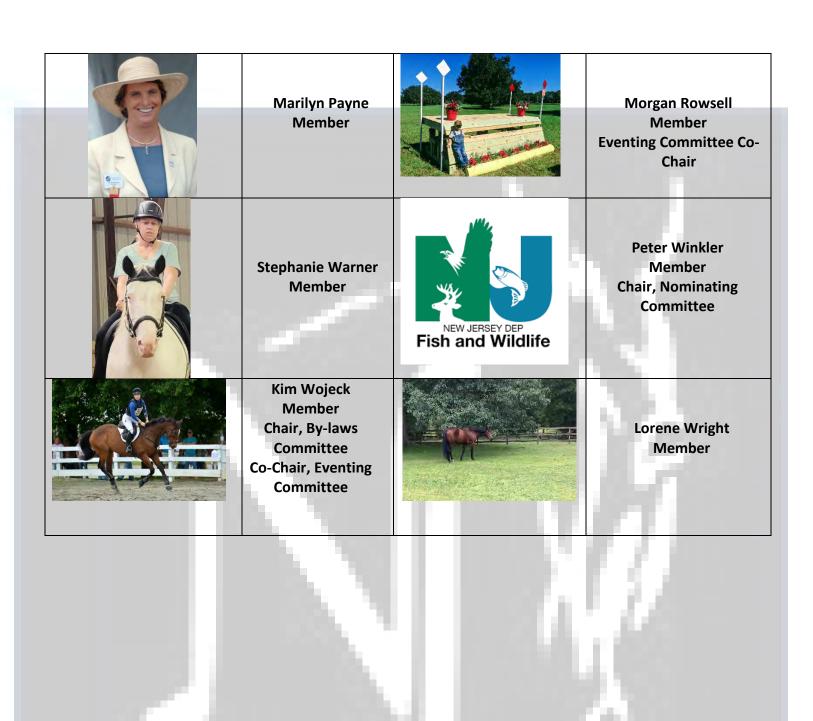

Meet the Board of Trustees for the Horse Park of New Jersey at Stone Tavern, Inc.

| Doug Raynor<br>President                               | Erin Gale<br>Vice President<br>Co-Chair Events<br>Committee |
|--------------------------------------------------------|-------------------------------------------------------------|
| Melissa Sinopoli<br>Treasurer                          | Lynn Mathews<br>Secretary                                   |
| Ellen Clark<br>Member<br>Co-Chair, Events<br>Committee | Rich Clark<br>Member                                        |
| Eliza Banks<br>Member                                  | Chet Halka<br>Member                                        |
| Joyn Layton<br>Member                                  | Christine Odegaard<br>Member                                |